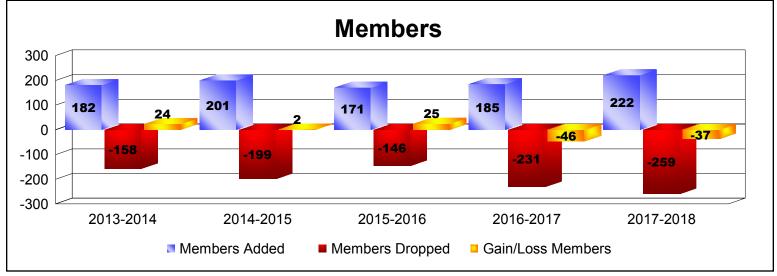

District LD 3

As of June 2018 Cumulative

| Year      | New<br>Clubs | Dropped<br>Clubs | Gain/<br>Loss<br>Clubs | New<br>Members | Charter<br>Members | Reinstate<br>Members | Transfer<br>Members | Total<br>Member<br>Added | Total<br>Members<br>Dropped | Gain/<br>Loss<br>Members |
|-----------|--------------|------------------|------------------------|----------------|--------------------|----------------------|---------------------|--------------------------|-----------------------------|--------------------------|
| 2013-2014 | 1            | -1               | 0                      | 153            | 22                 | 5                    | 2                   | 182                      | -158                        | 24                       |
| 2014-2015 | 1            | 0                | 1                      | 165            | 28                 | 5                    | 3                   | 201                      | -199                        | 2                        |
| 2015-2016 | 1            | -1               | 0                      | 145            | 21                 | 3                    | 2                   | 171                      | -146                        | 25                       |
| 2016-2017 | 0            | -2               | -2                     | 177            | 3                  | 3                    | 2                   | 185                      | -231                        | -46                      |
| 2017-2018 | 1            | -3               | -2                     | 161            | 35                 | 10                   | 16                  | 222                      | -259                        | -37                      |
| Average   | 1            | -1               | -1                     | 160            | 22                 | 5                    | 5                   | 192                      | -199                        | -6                       |