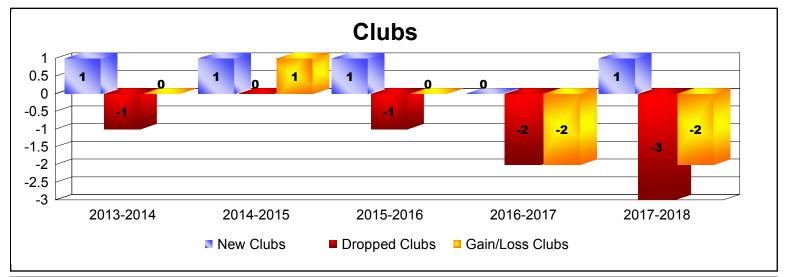

District LD 3

As of June 2018 Cumulative

| Year      | New<br>Clubs | Dropped<br>Clubs | Gain/<br>Loss<br>Clubs | New<br>Members | Charter<br>Members | Reinstate<br>Members | Transfer<br>Members | Total<br>Member<br>Added | Total<br>Members<br>Dropped | Gain/<br>Loss<br>Members |
|-----------|--------------|------------------|------------------------|----------------|--------------------|----------------------|---------------------|--------------------------|-----------------------------|--------------------------|
| 2013-2014 | 1            | -1               | 0                      | 153            | 22                 | 5                    | 2                   | 182                      | -158                        | 24                       |
| 2014-2015 | 1            | 0                | 1                      | 165            | 28                 | 5                    | 3                   | 201                      | -199                        | 2                        |
| 2015-2016 | 1            | -1               | 0                      | 145            | 21                 | 3                    | 2                   | 171                      | -146                        | 25                       |
| 2016-2017 | 0            | -2               | -2                     | 177            | 3                  | 3                    | 2                   | 185                      | -231                        | -46                      |
| 2017-2018 | 1            | -3               | -2                     | 161            | 35                 | 10                   | 16                  | 222                      | -259                        | -37                      |
| Average   | 1            | -1               | -1                     | 160            | 22                 | 5                    | 5                   | 192                      | -199                        | -6                       |